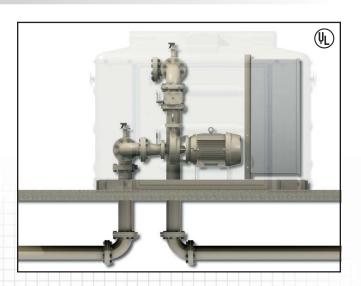

## 6' × 6' ABOVE GROUND STATION

The 6'×6' Above Ground Pressure Booster Station is an economical, compact, pre-engineered unit shipped complete from the factory. Just add power and connect piping.

Outside, the neat, trim, low silhouette fiberglass cover blends with the surroundings. Fiberglass enclosure resists corrosion and provides protection from weather. Hinged panels provide easy access to pumps and controls for maintenance and service. It includes vandal-resistant design for added security.

The fiberglass enclosure accommodates two pumps and motors sized to meet your requirements. The pumps are available up to 6" discharge, delivering flows to 750 GPM on single pump operation.

THE GORMAN-RUPP COMPANY, MANSFIELD DIVISION | P.O. Box 1217, Mansfield, Ohio 44901-1217, USA • Tel: 419-755-1011 • Fax: 419-755-1208 • E-mail: grsales@gormanrupp.com
GORMAN-RUPP INTERNATIONAL | P.O. Box 1217, Mansfield, Ohio 44901-1217, USA • Tel: 419-755-1011 • Fax: 419-755-1266 • E-mail: intsales@gormanrupp.com
GORMAN-RUPP OF CANADA, LTD. | 70 Burwell Road, St. Thomas, Ontario N5P 3R7, Canada • Tel: 519-631-2870 • Fax: 519-631-4624 • E-mail: grcanada@grcanada.com