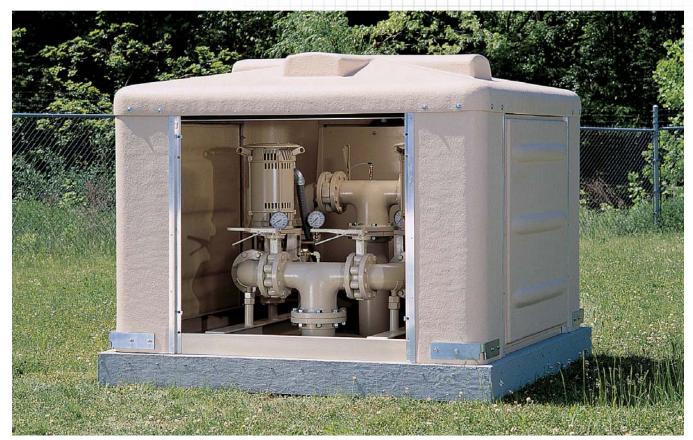

## 6' × 6' ABOVE GROUND STATION

The 6'×6' Above Ground Pressure Booster Station is an economical, compact, pre-engineered unit shipped complete from the factory. Just add power and connect piping.

Outside, the neat, trim, low silhouette fiberglass cover blends with the surroundings. Fiberglass enclosure resists corrosion and provides protection from weather. Hinged panels provide easy access to pumps and controls for maintenance and service. It includes vandal-resistant design for added security.

The fiberglass enclosure accommodates two pumps and motors sized to meet your requirements. The pumps are available up to 6" discharge, delivering flows to 750 GPM on single pump operation.

THE GORMAN-RUPP COMPANY, MANSFIELD DIVISION | P.O. Box 1217, Mansfield, Ohio 44901-1217, USA • Tel: 419-755-1011 • Fax: 419-755-1208 • E-mail: grsales@gormanrupp.com
GORMAN-RUPP INTERNATIONAL | P.O. Box 1217, Mansfield, Ohio 44901-1217, USA • Tel: 419-755-1011 • Fax: 419-755-1266 • E-mail: intsales@gormanrupp.com
GORMAN-RUPP OF CANADA, LTD. | 70 Burwell Road, St. Thomas, Ontario N5P 3R7, Canada • Tel: 519-631-2870 • Fax: 519-631-4624 • E-mail: grcanada@grcanada.com